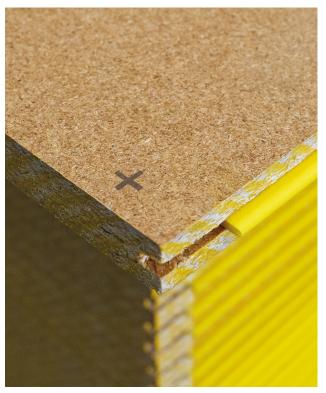

STRUCTAflor General Purpose with its unique hard-wearing resin enriched surface and yellow waxed edge coating on the tongued variants – it is the quality flooring for every Australian home.

Available in YELLOWtongue, REDtongue, BLUEtongue.

## **FEATURES**

- · Structural dependability STRUCTAflor will maintain its structural integrity if exposed to the elements for up to 5 months after installation
- Wax impregnated Integrated moisture protection for cut sheets
- · Resin enriched Added weather protection during construction
- 6% lighter in weight per m2 No reduction in strength
- Fixing pattern Marked for quick and easy installation