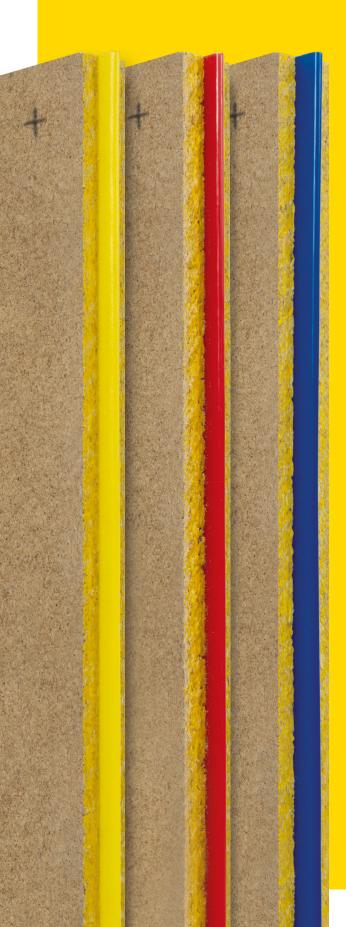

STRUCTAflor General Purpose with its unique hard-wearing resin enriched surface and yellow waxed edge coating on the tongued variants – it is the quality flooring for every Australian home.

Available in YELLOWtongue, REDtongue, BLUEtongue.

**YELLOW**tongue

**RED**tongue